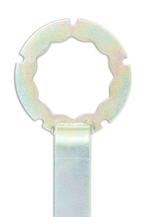

## **Additional Information**

- Designed to prevent the Camshaft Pulley from rotating when releasing the fixing bolt. •
- Applications include: Subaru Impreza GT 1999, Impreza 1600, 1800, 2000cc.
- Equivalent to OEM 499207400A.
- Size: Bi-Hex (12pt) x 69mm point to point, 470mm long, 98mm OD. 5 x 7mm cut outs.