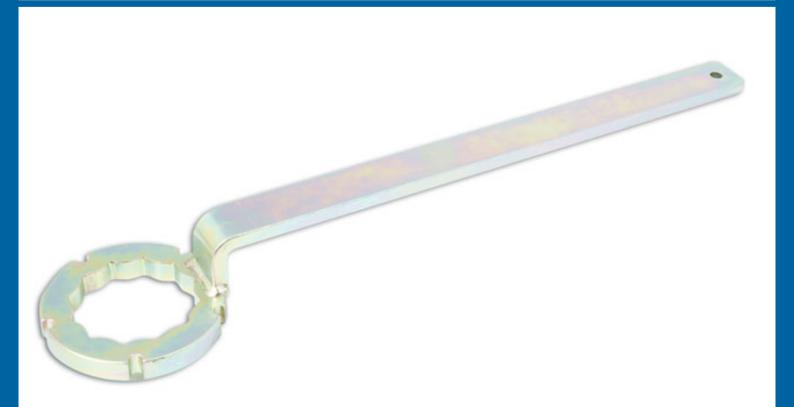

## **Camshaft Pulley Remover/Installer - for Subaru**

This tool is designed to prevent the camshaft pulley from rotating when releasing the fixing bolt. A torque of 30Nm is recommended and, using an angle gauge, a further 45 degrees.

## **Additional Information**

- Designed to prevent the Camshaft Pulley from rotating when releasing the fixing bolt. •
- Applications include: Subaru Impreza GT 1999, Impreza 1600, 1800, 2000cc.
- Equivalent to OEM 499207400A.
- Size: Bi-Hex (12pt) x 69mm point to point, 470mm long, 98mm OD. 5 x 7mm cut outs.